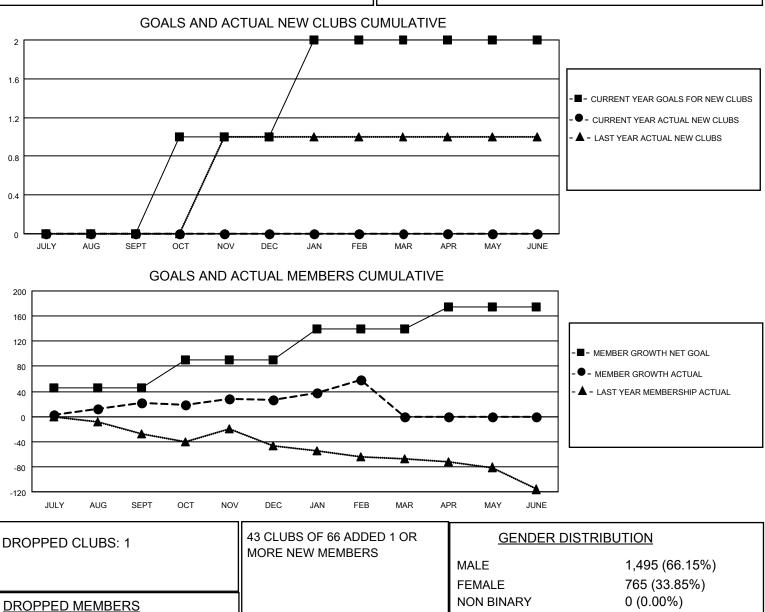

## LOCATION MINNESOTA

District 5M 2

Results as of: 2/28/2022

| Clubs                 |               |           |               | Members               |                        |                         |                                                    |
|-----------------------|---------------|-----------|---------------|-----------------------|------------------------|-------------------------|----------------------------------------------------|
| RESULTS FOR 2021-2022 |               |           |               | RESULTS FOR 2021-2022 |                        |                         |                                                    |
| QUARTER               | NEW CLUB GOAL | NEW CLUBS | DROPPED CLUBS | QUARTER               | BER GROWTH NET<br>GOAL | MEMBER GROWTH<br>ACTUAL | DROPPED<br>MEMBERS ACTUAL<br>(including transfers) |
| JULY/AUG/SEPT         | 0             | 0         | 0             | JULY/AUG/SEPT         | 45                     | 68                      | 44                                                 |
| OCT/NOV/DEC           | 1             | 0         | 0             | OCT/NOV/DEC           | 45                     | 64                      | 57                                                 |
| JAN/FEB/MAR           | 1             | 0         | 1             | JAN/FEB/MAR           | 50                     | 59                      | 23                                                 |
| APR/MAY/JUNE          | 0             | 0         | 0             | APR/MAY/JUNE          | 35                     | 0                       | 0                                                  |

| DROPPED MEMBERS |     |                           | NON BINARY 0 (0.00%)   PREFER NOT TO ANSWER 0 (0.00%) |     |
|-----------------|-----|---------------------------|-------------------------------------------------------|-----|
| DECEASED        | 22  |                           | The ERNOT TO ANSWER 0 (0.0070)                        |     |
| CLUB CANCELLED  | 0   | CLICK HERE FOR CUMULATIVE | TOTAL FAMILY UNIT MEMBERS                             | 382 |
| OTHER           | 102 | MEMBERSHIP DATA           |                                                       |     |
| TOTAL 124       |     |                           | FAMILY MEMBERS PAYING HALF DUES                       | 196 |
|                 |     |                           |                                                       |     |